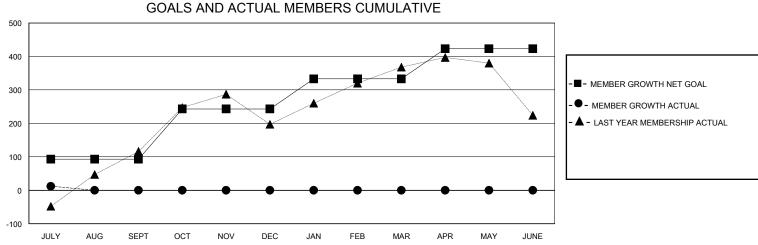

## MONTHLY MEMBERSHIP PROGRESS REPORT

District 317 D

Results as of: 7/31/2024

| GMT:                                                        |                  |             | GMT CA           |                                                             |                         |                         |                                                    |  |
|-------------------------------------------------------------|------------------|-------------|------------------|-------------------------------------------------------------|-------------------------|-------------------------|----------------------------------------------------|--|
|                                                             | Club             | s           |                  | Members                                                     |                         |                         |                                                    |  |
| RESULTS FOR 2024-2025                                       |                  |             |                  | RESULTS FOR 2024-2025                                       |                         |                         |                                                    |  |
| QUARTER                                                     | NEW CLUB GOAL    | NEW CLUBS   | DROPPED CLUBS    | QUARTER MEN                                                 | IBER GROWTH NET<br>GOAL | MEMBER GROWTH<br>ACTUAL | DROPPED<br>MEMBERS ACTUAL<br>(including transfers) |  |
| JULY/AUG/SEPT<br>OCT/NOV/DEC<br>JAN/FEB/MAR<br>APR/MAY/JUNE | 2<br>0<br>3<br>1 | 0<br>0<br>0 | 0<br>0<br>0<br>0 | JULY/AUG/SEPT<br>OCT/NOV/DEC<br>JAN/FEB/MAR<br>APR/MAY/JUNE | 93<br>150<br>90<br>90   | 28<br>0<br>0<br>0       | 10<br>0<br>0<br>0                                  |  |